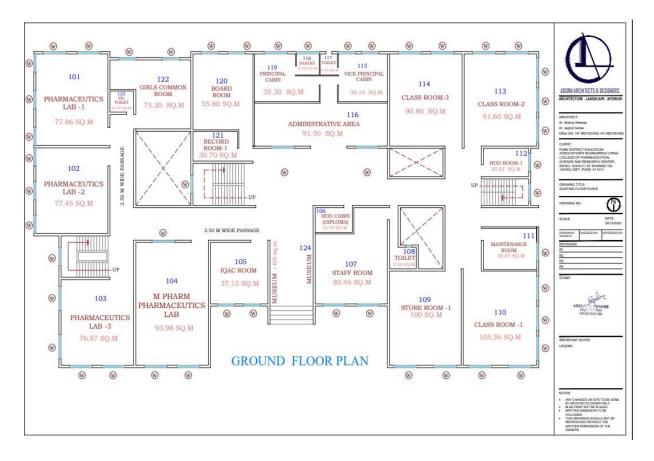

## AREA STATEMENT AND FLOOR PLAN

|       |         | dorm                            |                      |
|-------|---------|---------------------------------|----------------------|
|       |         | Adorn Architects & Designers    | auto Uracia          |
|       |         |                                 |                      |
|       |         | Ar.Akshay Vilas Newase (B.arch) | SHAM                 |
| ніт   | EGTU    | RE . INTERIOR . LA              | NDAR                 |
|       |         |                                 |                      |
|       |         | B) ADMINISTRATIVE AREA          |                      |
| SR NO | ROOM NO | PARTICULARS                     | AREA (SQ.M)          |
| 41    | 119     | PRINCIPAL CABIN                 | 35.3                 |
| 42    | 115     | VICE PRINCIPAL CABIN            | 30.1                 |
| 43    | 116     | ADMINISTRATIVE AREA             | 91.5                 |
| 44    | 310     | NSS ROOM                        | 20.05                |
| 45    | 109     | STORE ROOM-1                    | 100                  |
| 46    | 210     | STORE ROOM-2                    | 21.1                 |
| 47    | 121     | RECORD ROOM -1                  | 30.7                 |
| 48    | 003     | RECORD ROOM -2                  | 84.13                |
| 49    | 111     | MAINTENANCE ROOM                | 30.07                |
| 50    | 106     | HOD CABIN ( DIPLOMA)            |                      |
| 51    | 100     |                                 | 10.7                 |
| 52    | 118     | STAFF ROOM<br>PANTRY            | 80.40                |
|       |         |                                 | 10.7                 |
| 53    | 120     | BOARD ROOM                      | 55.8                 |
| 54    | 112     | HOD ROOM -1                     | 20.02                |
| 55    | 211     | HOD ROOM -2                     | 21.1                 |
| 56    | 212     | HOD ROOM -3                     | 20.05                |
| 57    | 105     | IQAC ROOM                       | 37.15                |
| 58    | 315     | EXAM CONTROL OFFICE             | 65.12                |
| 59    | 316     | TRAINING AND PLACEMENT CELL     | 31                   |
| 60    | G2      | SECURITY CABIN                  | 10.03                |
| (B)   | 1       | ADMINISTRATIVE AREA             | 805.07               |
|       |         | C) AMENITIES AREA               |                      |
| SR NO | ROOM NO | PARTICULARS                     | AREA (SQ.M           |
| 61    | 122     | GIRLS COMMON ROOM               | 75.3                 |
| 62    | 301     | BOYS COMMON ROOM                | 77.8                 |
| 63    | 002     | GYMNASIUM                       | 64.01                |
| 64    | 123     | PH. TOILET                      | 10.                  |
| 65    | 217     | TOILET ( GIRLS )                | 21.6                 |
| 66    | 218     | TOILET (BOYS)                   | 21.6                 |
| 67    | 318     | TOILET (GIRLS)                  | 21.6                 |
|       | 319     | TOILET (BOYS)                   | 21.6                 |
| 68    | 306     | STAFF TOILET                    | 12.                  |
| 70    | 317     | TOILET                          | 4.6                  |
|       | 108     | TOILET                          | 6.                   |
| 71    | 108     | TOILET                          | 8.                   |
| 72    |         | FIRST AID CUM SICK ROOM         | 11.                  |
| 73    | 216     |                                 | 15                   |
| 74    | G3      | CANTEEN                         | 20                   |
| 75    | G4      | STAFF PARKING                   | 45                   |
| 76    | G5      | STUDENT PARKING                 | 64                   |
| 77    | G6      | AMPHITHEATOR                    | WASE 799.9           |
| (C)   |         | AMINITIES AREA                  | WASE                 |
| (D)   |         | CIRCULATION ARGIN               | 777.4<br>1001 7061 0 |
| (F)   |         | TOTAL Regulaton<br>CA/2018/97   | 7061.9               |

## Adorn Architects & Designers

Ar.Akshay Vilas Newase (B.arch)

ARCHITEGTURE . INTERIOR

|       |         | B) ADMINISTRATIVE AREA      |            |  |
|-------|---------|-----------------------------|------------|--|
| SR NO | ROOM NO | PARTICULARS                 | AREA (SQ.M |  |
| 41    | 119     | PRINCIPAL CABIN             | 35.        |  |
| 42    | 115     | VICE PRINCIPAL CABIN        | 30.        |  |
| 43    | 116     | ADMINISTRATIVE AREA         | 91.        |  |
| 44    | 310     | NSS ROOM                    | 20.0       |  |
| 45    | 109     | STORE ROOM-1                | 10         |  |
| 46    | 210     | STORE ROOM-2                | 21.        |  |
| 47    | 121     | RECORD ROOM -1              | 30.        |  |
| 48    | 003     | RECORD ROOM -2              | 84.1       |  |
| 49    | 111     | MAINTENANCE ROOM            | 30.0       |  |
| 50    | 106     | HOD CABIN ( DIPLOMA)        | 10.        |  |
| 51    | 107     | STAFF ROOM                  | 80.4       |  |
| 52    | 118     | PANTRY                      | 10.        |  |
| 53    | 120     | BOARD ROOM                  | 55.        |  |
| 54    | 112     | HOD ROOM -1                 | 20.0       |  |
| 55    | 211     | HOD ROOM -2                 | 21.        |  |
| 56    | 212     | HOD ROOM -3                 | 20.0       |  |
| 57    | 105     | IQAC ROOM                   | 37.1       |  |
| 58    | 315     | EXAM CONTROL OFFICE         | 65.1       |  |
| 59    | 316     | TRAINING AND PLACEMENT CELL | 3          |  |
| 60    | G2      | SECURITY CABIN              | 10.0       |  |
| (B)   | T       | ADMINISTRATIVE AREA         |            |  |

## (B)

C) AMENITIES AREA SR NO ROOM NO PARTICULARS AREA (SQ.M) 61 122 GIRLS COMMON ROOM BOYS COMMON ROOM 7.86 62 301 GYMNASIUM 64.08 002 63 123 PH. TOILET 64 TOILET ( GIRLS ) 21.67 217 65 218 TOILET ( BOYS ) 21.67 66 21.67 TOILET (GIRLS ) 67 318 21.67 TOILET (BOYS) 319 68 12.1 306 STAFF TOILET 69 TOILET 4.62 70 317 6.2 TOILET 108 71 8.1 72 117 TOILET FIRST AID CUM SICK ROOM 11.4 73 216 153 CANTEEN 74 G3 200 STAFF PARKING G4 75 STUDENT PARKING 450 76 G5 640 AMPHITHEATOR G6 NEWASE 799.94 AMINITIES AREA AKSHAY (C) 777.46 CIRCULATION AREA Rega.Architect (D) 7061.98 TOTAL CA/2018/97103 (F)