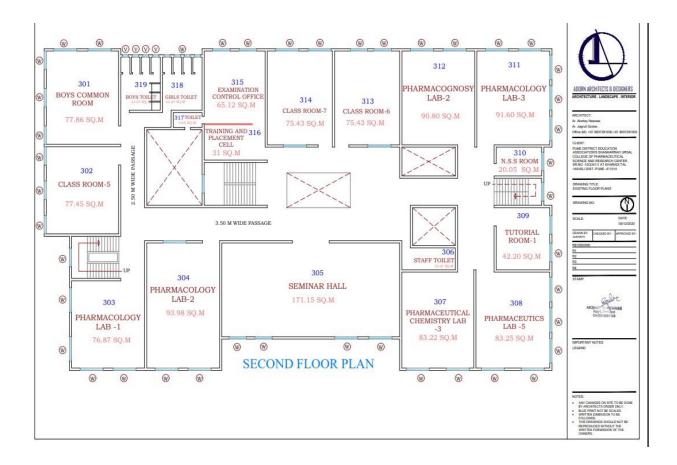

## AREA STATEMENT AND FLOOR PLAN

|       |         | dorm                            |                      |
|-------|---------|---------------------------------|----------------------|
|       |         | Adorn Architects & Designers    | auto Uracia          |
|       |         |                                 |                      |
|       |         | Ar.Akshay Vilas Newase (B.arch) | SHAM                 |
| ніт   | EGTU    | RE . INTERIOR . LA              | NDAR                 |
|       |         |                                 |                      |
|       |         | B) ADMINISTRATIVE AREA          |                      |
| SR NO | ROOM NO | PARTICULARS                     | AREA (SQ.M)          |
| 41    | 119     | PRINCIPAL CABIN                 | 35.3                 |
| 42    | 115     | VICE PRINCIPAL CABIN            | 30.1                 |
| 43    | 116     | ADMINISTRATIVE AREA             | 91.5                 |
| 44    | 310     | NSS ROOM                        | 20.05                |
| 45    | 109     | STORE ROOM-1                    | 100                  |
| 46    | 210     | STORE ROOM-2                    | 21.1                 |
| 47    | 121     | RECORD ROOM -1                  | 30.7                 |
| 48    | 003     | RECORD ROOM -2                  | 84.13                |
| 49    | 111     | MAINTENANCE ROOM                | 30.07                |
| 50    | 106     | HOD CABIN ( DIPLOMA)            |                      |
| 51    | 100     |                                 | 10.7                 |
| 52    | 118     | STAFF ROOM<br>PANTRY            | 80.40                |
|       |         |                                 | 10.7                 |
| 53    | 120     | BOARD ROOM                      | 55.8                 |
| 54    | 112     | HOD ROOM -1                     | 20.02                |
| 55    | 211     | HOD ROOM -2                     | 21.1                 |
| 56    | 212     | HOD ROOM -3                     | 20.05                |
| 57    | 105     | IQAC ROOM                       | 37.15                |
| 58    | 315     | EXAM CONTROL OFFICE             | 65.12                |
| 59    | 316     | TRAINING AND PLACEMENT CELL     | 31                   |
| 60    | G2      | SECURITY CABIN                  | 10.03                |
| (B)   | 1       | ADMINISTRATIVE AREA             | 805.07               |
|       |         | C) AMENITIES AREA               |                      |
| SR NO | ROOM NO | PARTICULARS                     | AREA (SQ.M           |
| 61    | 122     | GIRLS COMMON ROOM               | 75.3                 |
| 62    | 301     | BOYS COMMON ROOM                | 77.8                 |
| 63    | 002     | GYMNASIUM                       | 64.01                |
| 64    | 123     | PH. TOILET                      | 10.                  |
| 65    | 217     | TOILET ( GIRLS )                | 21.6                 |
| 66    | 218     | TOILET (BOYS)                   | 21.6                 |
| 67    | 318     | TOILET (GIRLS)                  | 21.6                 |
|       | 319     | TOILET (BOYS)                   | 21.6                 |
| 68    | 306     | STAFF TOILET                    | 12.                  |
| 70    | 317     | TOILET                          | 4.6                  |
|       | 108     | TOILET                          | 6.                   |
| 71    | 108     | TOILET                          | 8.                   |
| 72    |         | FIRST AID CUM SICK ROOM         | 11.                  |
| 73    | 216     |                                 | 15                   |
| 74    | G3      | CANTEEN                         | 20                   |
| 75    | G4      | STAFF PARKING                   | 45                   |
| 76    | G5      | STUDENT PARKING                 | 64                   |
| 77    | G6      | AMPHITHEATOR                    | WASE 799.9           |
| (C)   |         | AMINITIES AREA                  | WASE                 |
| (D)   |         | CIRCULATION ARGIN               | 777.4<br>1001 7061 0 |
| (F)   |         | TOTAL Regulaton<br>CA/2018/97   | 7061.9               |

## Adorn Architects & Designers

Ar.Akshay Vilas Newase (B.arch)

ARCHITEGTURE . INTERIOR

|       |         | B) ADMINISTRATIVE AREA      |            |  |
|-------|---------|-----------------------------|------------|--|
| SR NO | ROOM NO | PARTICULARS                 | AREA (SQ.M |  |
| 41    | 119     | PRINCIPAL CABIN             | 35.        |  |
| 42    | 115     | VICE PRINCIPAL CABIN        | 30.        |  |
| 43    | 116     | ADMINISTRATIVE AREA         | 91.        |  |
| 44    | 310     | NSS ROOM                    | 20.0       |  |
| 45    | 109     | STORE ROOM-1                | 10         |  |
| 46    | 210     | STORE ROOM-2                | 21.        |  |
| 47    | 121     | RECORD ROOM -1              | 30.        |  |
| 48    | 003     | RECORD ROOM -2              | 84.1       |  |
| 49    | 111     | MAINTENANCE ROOM            | 30.0       |  |
| 50    | 106     | HOD CABIN ( DIPLOMA)        | 10.        |  |
| 51    | 107     | STAFF ROOM                  | 80.4       |  |
| 52    | 118     | PANTRY                      | 10.        |  |
| 53    | 120     | BOARD ROOM                  | 55.        |  |
| 54    | 112     | HOD ROOM -1                 | 20.0       |  |
| 55    | 211     | HOD ROOM -2                 | 21.        |  |
| 56    | 212     | HOD ROOM -3                 | 20.0       |  |
| 57    | 105     | IQAC ROOM                   | 37.1       |  |
| 58    | 315     | EXAM CONTROL OFFICE         | 65.1       |  |
| 59    | 316     | TRAINING AND PLACEMENT CELL | 3          |  |
| 60    | G2      | SECURITY CABIN              | 10.0       |  |
| (B)   | T       | ADMINISTRATIVE AREA         |            |  |

## (B)

C) AMENITIES AREA SR NO ROOM NO PARTICULARS AREA (SQ.M) 61 122 GIRLS COMMON ROOM BOYS COMMON ROOM 7.86 62 301 GYMNASIUM 64.08 002 63 123 PH. TOILET 64 TOILET ( GIRLS ) 21.67 217 65 218 TOILET ( BOYS ) 21.67 66 21.67 TOILET (GIRLS ) 67 318 21.67 TOILET (BOYS) 319 68 12.1 306 STAFF TOILET 69 TOILET 4.62 70 317 6.2 TOILET 108 71 8.1 72 117 TOILET FIRST AID CUM SICK ROOM 11.4 73 216 153 CANTEEN 74 G3 200 STAFF PARKING G4 75 STUDENT PARKING 450 76 G5 640 AMPHITHEATOR G6 NEWASE 799.94 AMINITIES AREA AKSHAY (C) 777.46 CIRCULATION AREA Rega.Architect (D) 7061.98 TOTAL CA/2018/97103 (F)