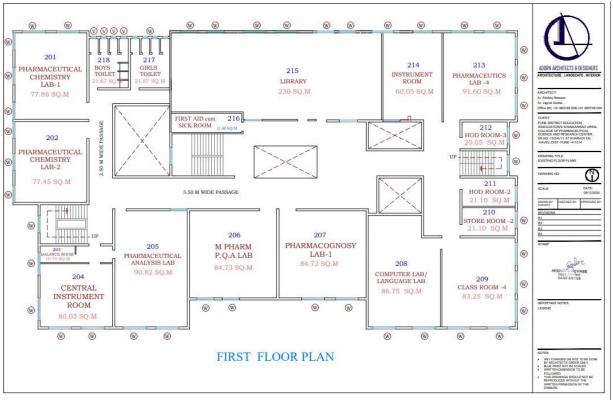

## AREA STATEMENT AND FLOOR PLAN

|       |         | dorm                            |                      |
|-------|---------|---------------------------------|----------------------|
|       |         | Adorn Architects & Designers    | auto Uracia          |
|       |         |                                 |                      |
|       |         | Ar.Akshay Vilas Newase (B.arch) | SHAM                 |
| ніт   | EGTU    | RE . INTERIOR . LA              | NDAR                 |
|       |         |                                 |                      |
|       |         | B) ADMINISTRATIVE AREA          |                      |
| SR NO | ROOM NO | PARTICULARS                     | AREA (SQ.M)          |
| 41    | 119     | PRINCIPAL CABIN                 | 35.3                 |
| 42    | 115     | VICE PRINCIPAL CABIN            | 30.1                 |
| 43    | 116     | ADMINISTRATIVE AREA             | 91.5                 |
| 44    | 310     | NSS ROOM                        | 20.05                |
| 45    | 109     | STORE ROOM-1                    | 100                  |
| 46    | 210     | STORE ROOM-2                    | 21.1                 |
| 47    | 121     | RECORD ROOM -1                  | 30.7                 |
| 48    | 003     | RECORD ROOM -2                  | 84.13                |
| 49    | 111     | MAINTENANCE ROOM                | 30.07                |
| 50    | 106     | HOD CABIN ( DIPLOMA)            |                      |
| 51    | 100     |                                 | 10.7                 |
| 52    | 118     | STAFF ROOM<br>PANTRY            | 80.40                |
|       |         |                                 | 10.7                 |
| 53    | 120     | BOARD ROOM                      | 55.8                 |
| 54    | 112     | HOD ROOM -1                     | 20.02                |
| 55    | 211     | HOD ROOM -2                     | 21.1                 |
| 56    | 212     | HOD ROOM -3                     | 20.05                |
| 57    | 105     | IQAC ROOM                       | 37.15                |
| 58    | 315     | EXAM CONTROL OFFICE             | 65.12                |
| 59    | 316     | TRAINING AND PLACEMENT CELL     | 31                   |
| 60    | G2      | SECURITY CABIN                  | 10.03                |
| (B)   | 1       | ADMINISTRATIVE AREA             | 805.07               |
|       |         | C) AMENITIES AREA               |                      |
| SR NO | ROOM NO | PARTICULARS                     | AREA (SQ.M           |
| 61    | 122     | GIRLS COMMON ROOM               | 75.3                 |
| 62    | 301     | BOYS COMMON ROOM                | 77.8                 |
| 63    | 002     | GYMNASIUM                       | 64.01                |
| 64    | 123     | PH. TOILET                      | 10.                  |
| 65    | 217     | TOILET ( GIRLS )                | 21.6                 |
| 66    | 218     | TOILET (BOYS)                   | 21.6                 |
| 67    | 318     | TOILET (GIRLS)                  | 21.6                 |
|       | 319     | TOILET (BOYS)                   | 21.6                 |
| 68    | 306     | STAFF TOILET                    | 12.                  |
| 70    | 317     | TOILET                          | 4.6                  |
|       | 108     | TOILET                          | 6.                   |
| 71    | 108     | TOILET                          | 8.                   |
| 72    |         | FIRST AID CUM SICK ROOM         | 11.                  |
| 73    | 216     |                                 | 15                   |
| 74    | G3      | CANTEEN                         | 20                   |
| 75    | G4      | STAFF PARKING                   | 45                   |
| 76    | G5      | STUDENT PARKING                 | 64                   |
| 77    | G6      | AMPHITHEATOR                    | WASE 799.9           |
| (C)   |         | AMINITIES AREA                  | WASE                 |
| (D)   |         | CIRCULATION ARGIN               | 777.4<br>1001 7061 0 |
| (F)   |         | TOTAL Regulaton<br>CA/2018/97   | 7061.9               |

## Adorn Architects & Designers

Ar.Akshay Vilas Newase (B.arch)

ARCHITEGTURE . INTERIOR

|       |         | B) ADMINISTRATIVE AREA      |            |  |
|-------|---------|-----------------------------|------------|--|
| SR NO | ROOM NO | PARTICULARS                 | AREA (SQ.M |  |
| 41    | 119     | PRINCIPAL CABIN             | 35.        |  |
| 42    | 115     | VICE PRINCIPAL CABIN        | 30.        |  |
| 43    | 116     | ADMINISTRATIVE AREA         | 91.        |  |
| 44    | 310     | NSS ROOM                    | 20.0       |  |
| 45    | 109     | STORE ROOM-1                | 10         |  |
| 46    | 210     | STORE ROOM-2                | 21.        |  |
| 47    | 121     | RECORD ROOM -1              | 30.        |  |
| 48    | 003     | RECORD ROOM -2              | 84.1       |  |
| 49    | 111     | MAINTENANCE ROOM            | 30.0       |  |
| 50    | 106     | HOD CABIN ( DIPLOMA)        | 10.        |  |
| 51    | 107     | STAFF ROOM                  | 80.4       |  |
| 52    | 118     | PANTRY                      | 10.        |  |
| 53    | 120     | BOARD ROOM                  | 55.        |  |
| 54    | 112     | HOD ROOM -1                 | 20.0       |  |
| 55    | 211     | HOD ROOM -2                 | 21.        |  |
| 56    | 212     | HOD ROOM -3                 | 20.0       |  |
| 57    | 105     | IQAC ROOM                   | 37.1       |  |
| 58    | 315     | EXAM CONTROL OFFICE         | 65.1       |  |
| 59    | 316     | TRAINING AND PLACEMENT CELL | 3          |  |
| 60    | G2      | SECURITY CABIN              | 10.0       |  |
| (B)   | T       | ADMINISTRATIVE AREA         |            |  |

## (B)

C) AMENITIES AREA SR NO ROOM NO PARTICULARS AREA (SQ.M) 61 122 GIRLS COMMON ROOM BOYS COMMON ROOM 7.86 62 301 GYMNASIUM 64.08 002 63 123 PH. TOILET 64 TOILET ( GIRLS ) 21.67 217 65 218 TOILET ( BOYS ) 21.67 66 21.67 TOILET (GIRLS ) 67 318 21.67 TOILET (BOYS) 319 68 12.1 306 STAFF TOILET 69 TOILET 4.62 70 317 6.2 TOILET 108 71 8.1 72 117 TOILET FIRST AID CUM SICK ROOM 11.4 73 216 153 CANTEEN 74 G3 200 STAFF PARKING G4 75 STUDENT PARKING 450 76 G5 640 AMPHITHEATOR G6 NEWASE 799.94 AMINITIES AREA AKSHAY (C) 777.46 CIRCULATION AREA Rega.Architect (D) 7061.98 TOTAL CA/2018/97103 (F)