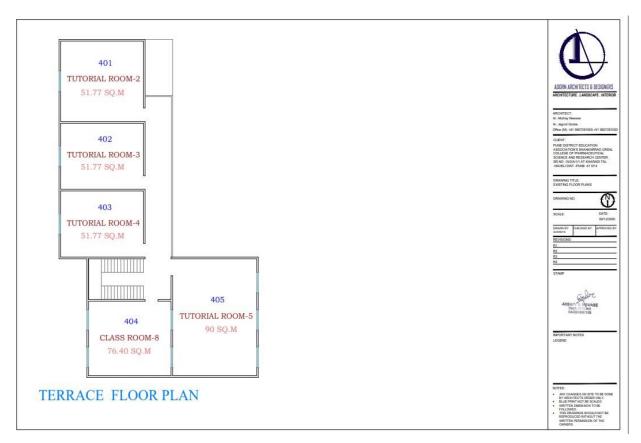

| ADMINISTRATIVE AREA         |            |  |

## (B)

C) AMENITIES AREA SR NO ROOM NO PARTICULARS AREA (SQ.M) 61 122 GIRLS COMMON ROOM BOYS COMMON ROOM 7.86 62 301 GYMNASIUM 64.08 002 63 123 PH. TOILET 64 TOILET ( GIRLS ) 21.67 217 65 218 TOILET ( BOYS ) 21.67 66 21.67 TOILET (GIRLS ) 67 318 21.67 TOILET (BOYS) 319 68 12.1 306 STAFF TOILET 69 TOILET 4.62 70 317 6.2 TOILET 108 71 8.1 72 117 TOILET FIRST AID CUM SICK ROOM 11.4 73 216 153 CANTEEN 74 G3 200 STAFF PARKING G4 75 STUDENT PARKING 450 76 G5 640 AMPHITHEATOR G6 NEWASE 799.94 AMINITIES AREA AKSHAY (C) 777.46 CIRCULATION AREA Rega.Architect (D) 7061.98 TOTAL CA/2018/97103 (F)

E-MAIL : ADORNARCHSTUDID@GMAIL.COM

CONTACT NO : +91 9607 281000

ANDE

t.

B/116 SHIVSAHNKAR APPARTMENT .SHIVTITHA NAGAR KHOTHRUD PUNE -411038