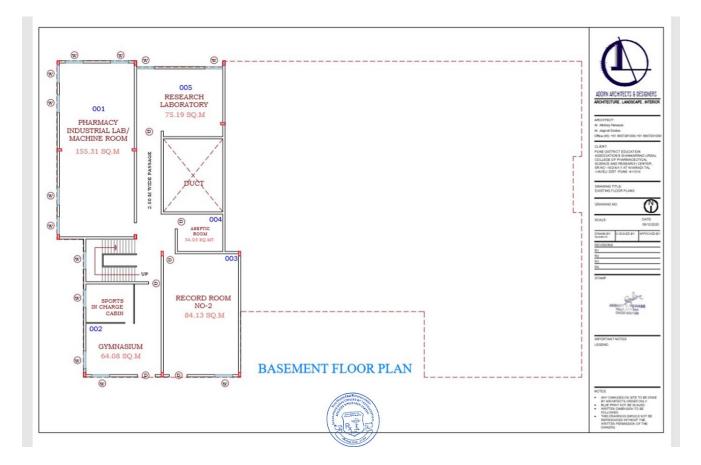

## AREA STATEMENT AND FLOOR PLAN

|       |         | dorm                            |                      |
|-------|---------|---------------------------------|----------------------|
|       |         | Adorn Architects & Designers    | auto Uracia          |
|       |         |                                 |                      |
|       |         | Ar.Akshay Vilas Newase (B.arch) | SHAM                 |
| ніт   | EGTU    | RE . INTERIOR . LA              | NDAR                 |
|       |         |                                 |                      |
|       |         | B) ADMINISTRATIVE AREA          |                      |
| SR NO | ROOM NO | PARTICULARS                     | AREA (SQ.M)          |
| 41    | 119     | PRINCIPAL CABIN                 | 35.3                 |
| 42    | 115     | VICE PRINCIPAL CABIN            | 30.1                 |
| 43    | 116     | ADMINISTRATIVE AREA             | 91.5                 |
| 44    | 310     | NSS ROOM                        | 20.05                |
| 45    | 109     | STORE ROOM-1                    | 100                  |
| 46    | 210     | STORE ROOM-2                    | 21.1                 |
| 47    | 121     | RECORD ROOM -1                  | 30.7                 |
| 48    | 003     | RECORD ROOM -2                  | 84.13                |
| 49    | 111     | MAINTENANCE ROOM                | 30.07                |
| 50    | 106     | HOD CABIN ( DIPLOMA)            |                      |
| 51    | 100     |                                 | 10.7                 |
| 52    | 118     | STAFF ROOM<br>PANTRY            | 80.40                |
|       |         |                                 | 10.7                 |
| 53    | 120     | BOARD ROOM                      | 55.8                 |
| 54    | 112     | HOD ROOM -1                     | 20.02                |
| 55    | 211     | HOD ROOM -2                     | 21.1                 |
| 56    | 212     | HOD ROOM -3                     | 20.05                |
| 57    | 105     | IQAC ROOM                       | 37.15                |
| 58    | 315     | EXAM CONTROL OFFICE             | 65.12                |
| 59    | 316     | TRAINING AND PLACEMENT CELL     | 31                   |
| 60    | G2      | SECURITY CABIN                  | 10.03                |
| (B)   | 1       | ADMINISTRATIVE AREA             | 805.07               |
|       |         | C) AMENITIES AREA               |                      |
| SR NO | ROOM NO | PARTICULARS                     | AREA (SQ.M           |
| 61    | 122     | GIRLS COMMON ROOM               | 75.3                 |
| 62    | 301     | BOYS COMMON ROOM                | 77.8                 |
| 63    | 002     | GYMNASIUM                       | 64.01                |
| 64    | 123     | PH. TOILET                      | 10.                  |
| 65    | 217     | TOILET ( GIRLS )                | 21.6                 |
| 66    | 218     | TOILET (BOYS)                   | 21.6                 |
| 67    | 318     | TOILET (GIRLS)                  | 21.6                 |
|       | 319     | TOILET (BOYS)                   | 21.6                 |
| 68    | 306     | STAFF TOILET                    | 12.                  |
| 70    | 317     | TOILET                          | 4.6                  |
|       | 108     | TOILET                          | 6.                   |
| 71    | 108     | TOILET                          | 8.                   |
| 72    |         | FIRST AID CUM SICK ROOM         | 11.                  |
| 73    | 216     |                                 | 15                   |
| 74    | G3      | CANTEEN                         | 20                   |
| 75    | G4      | STAFF PARKING                   | 45                   |
| 76    | G5      | STUDENT PARKING                 | 64                   |
| 77    | G6      | AMPHITHEATOR                    | WASE 799.9           |
| (C)   |         | AMINITIES AREA                  | WASE                 |
| (D)   |         | CIRCULATION ARGIN               | 777.4<br>1001 7061 0 |
| (F)   |         | TOTAL Regulaton<br>CA/2018/97   | 7061.9               |

## Adorn Architects & Designers

Ar.Akshay Vilas Newase (B.arch)

ARCHITEGTURE . INTERIOR

|       |         | B) ADMINISTRATIVE AREA      |            |  |
|-------|---------|-----------------------------|------------|--|
| SR NO | ROOM NO | PARTICULARS                 | AREA (SQ.M |  |
| 41    | 119     | PRINCIPAL CABIN             | 35.        |  |
| 42    | 115     | VICE PRINCIPAL CABIN        | 30.        |  |
| 43    | 116     | ADMINISTRATIVE AREA         | 91.        |  |
| 44    | 310     | NSS ROOM                    | 20.0       |  |
| 45    | 109     | STORE ROOM-1                | 10         |  |
| 46    | 210     | STORE ROOM-2                | 21.        |  |
| 47    | 121     | RECORD ROOM -1              | 30.        |  |
| 48    | 003     | RECORD ROOM -2              | 84.1       |  |
| 49    | 111     | MAINTENANCE ROOM            | 30.0       |  |
| 50    | 106     | HOD CABIN ( DIPLOMA)        | 10.        |  |
| 51    | 107     | STAFF ROOM                  | 80.4       |  |
| 52    | 118     | PANTRY                      | 10.        |  |
| 53    | 120     | BOARD ROOM                  | 55.        |  |
| 54    | 112     | HOD ROOM -1                 | 20.0       |  |
| 55    | 211     | HOD ROOM -2                 | 21.        |  |
| 56    | 212     | HOD ROOM -3                 | 20.0       |  |
| 57    | 105     | IQAC ROOM                   | 37.1       |  |
| 58    | 315     | EXAM CONTROL OFFICE         | 65.1       |  |
| 59    | 316     | TRAINING AND PLACEMENT CELL | 3          |  |
| 60    | G2      | SECURITY CABIN              | 10.0       |  |
| (B)   | T       | ADMINISTRATIVE AREA         |            |  |

## (B)

C) AMENITIES AREA SR NO ROOM NO PARTICULARS AREA (SQ.M) 61 122 GIRLS COMMON ROOM BOYS COMMON ROOM 7.86 62 301 GYMNASIUM 64.08 002 63 123 PH. TOILET 64 TOILET ( GIRLS ) 21.67 217 65 218 TOILET ( BOYS ) 21.67 66 21.67 TOILET (GIRLS ) 67 318 21.67 TOILET (BOYS) 319 68 12.1 306 STAFF TOILET 69 TOILET 4.62 70 317 6.2 TOILET 108 71 8.1 72 117 TOILET FIRST AID CUM SICK ROOM 11.4 73 216 153 CANTEEN 74 G3 200 STAFF PARKING G4 75 STUDENT PARKING 450 76 G5 640 AMPHITHEATOR G6 NEWASE 799.94 AMINITIES AREA AKSHAY (C) 777.46 CIRCULATION AREA Rega.Architect (D) 7061.98 TOTAL CA/2018/97103 (F)