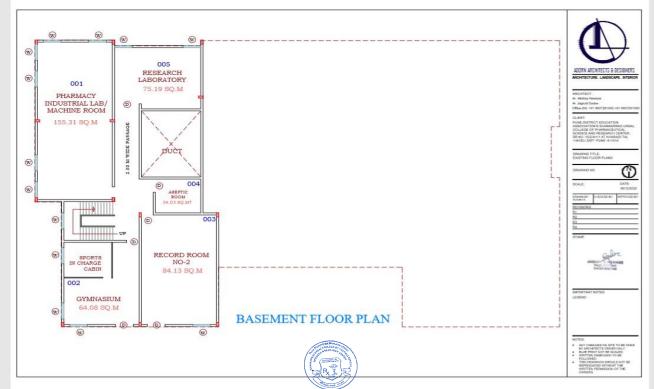

## AREA STATEMENT AND FLOOR PLAN

|       |         | dorm                            |                      |
|-------|---------|---------------------------------|----------------------|
|       |         | Adorn Architects & Designers    | auto Uracia          |
|       |         |                                 |                      |
|       |         | Ar.Akshay Vilas Newase (B.arch) | SHAM                 |
| ніт   | EGTU    | RE . INTERIOR . LA              | NDAR                 |
|       |         |                                 |                      |
|       |         | B) ADMINISTRATIVE AREA          |                      |
| SR NO | ROOM NO | PARTICULARS                     | AREA (SQ.M)          |
| 41    | 119     | PRINCIPAL CABIN                 | 35.3                 |
| 42    | 115     | VICE PRINCIPAL CABIN            | 30.1                 |
| 43    | 116     | ADMINISTRATIVE AREA             | 91.5                 |
| 44    | 310     | NSS ROOM                        | 20.05                |
| 45    | 109     | STORE ROOM-1                    | 100                  |
| 46    | 210     | STORE ROOM-2                    | 21.1                 |
| 47    | 121     | RECORD ROOM -1                  | 30.7                 |
| 48    | 003     | RECORD ROOM -2                  | 84.13                |
| 49    | 111     | MAINTENANCE ROOM                | 30.07                |
| 50    | 106     | HOD CABIN ( DIPLOMA)            |                      |
| 51    | 100     |                                 | 10.7                 |
| 52    | 118     | STAFF ROOM<br>PANTRY            | 80.40                |
|       |         |                                 | 10.7                 |
| 53    | 120     | BOARD ROOM                      | 55.8                 |
| 54    | 112     | HOD ROOM -1                     | 20.02                |
| 55    | 211     | HOD ROOM -2                     | 21.1                 |
| 56    | 212     | HOD ROOM -3                     | 20.05                |
| 57    | 105     | IQAC ROOM                       | 37.15                |
| 58    | 315     | EXAM CONTROL OFFICE             | 65.12                |
| 59    | 316     | TRAINING AND PLACEMENT CELL     | 31                   |
| 60    | G2      | SECURITY CABIN                  | 10.03                |
| (B)   | 1       | ADMINISTRATIVE AREA             | 805.07               |
|       |         | C) AMENITIES AREA               |                      |
| SR NO | ROOM NO | PARTICULARS                     | AREA (SQ.M           |
| 61    | 122     | GIRLS COMMON ROOM               | 75.3                 |
| 62    | 301     | BOYS COMMON ROOM                | 77.8                 |
| 63    | 002     | GYMNASIUM                       | 64.01                |
| 64    | 123     | PH. TOILET                      | 10.                  |
| 65    | 217     | TOILET ( GIRLS )                | 21.6                 |
| 66    | 218     | TOILET (BOYS)                   | 21.6                 |
| 67    | 318     | TOILET (GIRLS)                  | 21.6                 |
|       | 319     | TOILET (BOYS)                   | 21.6                 |
| 68    | 306     | STAFF TOILET                    | 12.                  |
| 70    | 317     | TOILET                          | 4.6                  |
|       | 108     | TOILET                          | 6.                   |
| 71    | 108     | TOILET                          | 8.                   |
| 72    |         | FIRST AID CUM SICK ROOM         | 11.                  |
| 73    | 216     |                                 | 15                   |
| 74    | G3      | CANTEEN                         | 20                   |
| 75    | G4      | STAFF PARKING                   | 45                   |
| 76    | G5      | STUDENT PARKING                 | 64                   |
| 77    | G6      | AMPHITHEATOR                    | WASE 799.9           |
| (C)   |         | AMINITIES AREA                  | WASE                 |
| (D)   |         | CIRCULATION ARGIN               | 777.4<br>1001 7061 0 |
| (F)   |         | TOTAL Regulaton<br>CA/2018/97   | 7061.9               |

## Adorn Architects & Designers

Ar.Akshay Vilas Newase (B.arch)

ARCHITEGTURE . INTERIOR

|       |         | B) ADMINISTRATIVE AREA      |            |  |
|-------|---------|-----------------------------|------------|--|
| SR NO | ROOM NO | PARTICULARS                 | AREA (SQ.M |  |
| 41    | 119     | PRINCIPAL CABIN             | 35.        |  |
| 42    | 115     | VICE PRINCIPAL CABIN        | 30.        |  |
| 43    | 116     | ADMINISTRATIVE AREA         | 91.        |  |
| 44    | 310     | NSS ROOM                    | 20.0       |  |
| 45    | 109     | STORE ROOM-1                | 10         |  |
| 46    | 210     | STORE ROOM-2                | 21.        |  |
| 47    | 121     | RECORD ROOM -1              | 30.        |  |
| 48    | 003     | RECORD ROOM -2              | 84.1       |  |
| 49    | 111     | MAINTENANCE ROOM            | 30.0       |  |
| 50    | 106     | HOD CABIN ( DIPLOMA)        | 10.        |  |
| 51    | 107     | STAFF ROOM                  | 80.4       |  |
| 52    | 118     | PANTRY                      | 10.        |  |
| 53    | 120     | BOARD ROOM                  | 55.        |  |
| 54    | 112     | HOD ROOM -1                 | 20.0       |  |
| 55    | 211     | HOD ROOM -2                 | 21.        |  |
| 56    | 212     | HOD ROOM -3                 | 20.0       |  |
| 57    | 105     | IQAC ROOM                   | 37.1       |  |
| 58    | 315     | EXAM CONTROL OFFICE         | 65.1       |  |
| 59    | 316     | TRAINING AND PLACEMENT CELL | 3          |  |
| 60    | G2      | SECURITY CABIN              | 10.0       |  |
| (B)   | T       | ADMINISTRATIVE AREA         |            |  |

## (B)

C) AMENITIES AREA SR NO ROOM NO PARTICULARS AREA (SQ.M) 61 122 GIRLS COMMON ROOM BOYS COMMON ROOM 7.86 62 301 GYMNASIUM 64.08 002 63 123 PH. TOILET 64 TOILET ( GIRLS ) 21.67 217 65 218 TOILET ( BOYS ) 21.67 66 21.67 TOILET (GIRLS ) 67 318 21.67 TOILET (BOYS) 319 68 12.1 306 STAFF TOILET 69 TOILET 4.62 70 317 6.2 TOILET 108 71 8.1 72 117 TOILET FIRST AID CUM SICK ROOM 11.4 73 216 153 CANTEEN 74 G3 200 STAFF PARKING G4 75 STUDENT PARKING 450 76 G5 640 AMPHITHEATOR G6 NEWASE 799.94 AMINITIES AREA AKSHAY (C) 777.46 CIRCULATION AREA Rega.Architect (D) 7061.98 TOTAL CA/2018/97103 (F)